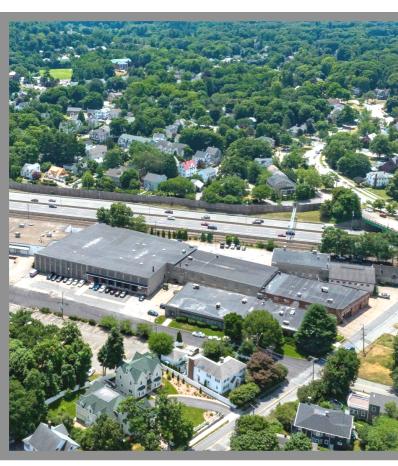

#### 72-94 Rowe Street **Newton, MA**

- Available SF: 2,000–10,000 SF
- Timing: Immediately
- **Parking Ratio:** 1.5/1,000 SF
- Signage: Branding opportunity on Mass Pike