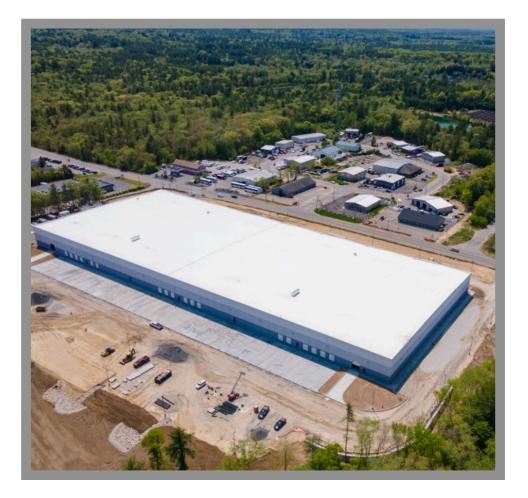

#### **Meadow Street Chicopee, MA**

*New Construction/Build-to-Suit* 

- Available SF: 156,000 SF
- Timing: Q4 2023
- Clear Height: 32'
- Fire Safety: ESFR Sprinkler System
- Loading: 1/5,000 SF