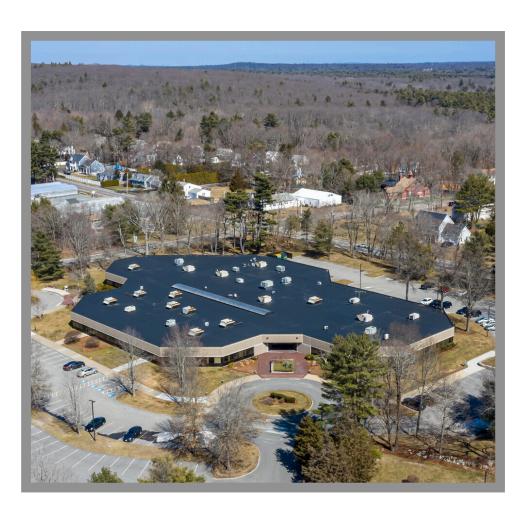

#### 72-94 Rowe Street **Newton, MA**

- Available SF: 2,000–10,000 SF
- Timing: Immediately
- **Parking Ratio:** 1.5/1,000 SF
- Signage: Branding opportunity on Mass Pike

#### **30 Speen Street** Framingham, MA

- Available SF: 9,677 SF
- Timing: Immediately
- Parking Ratio: 3.4/1,000 SF
- Onsite Amenities: Boutique office building located on the Mass Pike surrounded by the amenity-rich Route 9 & 30 retail corridor.