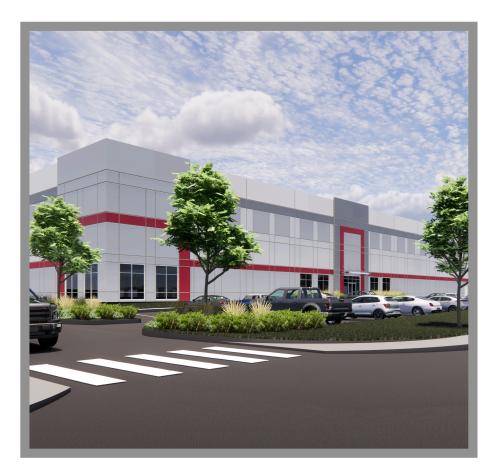

#### 15 John L. Dietsch Blvd. **North Attleborough, MA**

- Available SF: 162,710 SF FULLY ENTITLED
- Timing: Q4 2024
- Clear Height: 32'
- Loading: 27 loading docks; 2 drive in doors