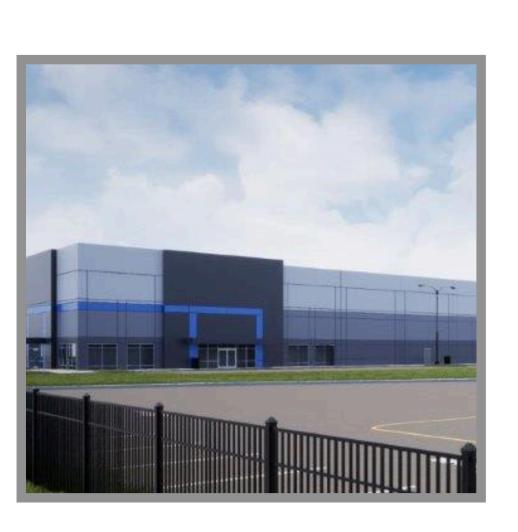

### **5 Research Parkway** Wallingford, CT

- Available SF: 450,000 SF
- Timing: FULLY ENTITLED For Immediate Build
- Clear Height: 40'
- Loading: 105 dock door positions
- Access: 0.25 mile off I-91