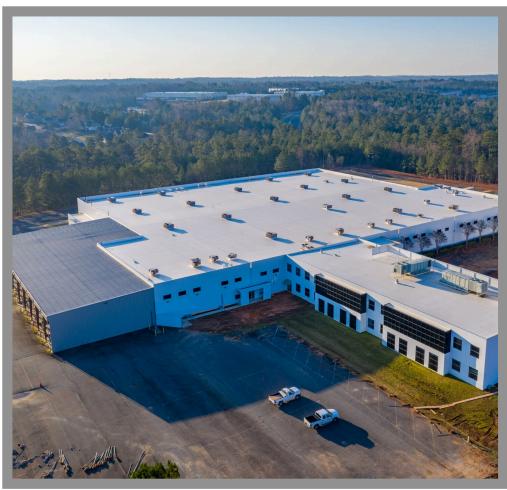

#### 1786 and 1800 Overview Drive **Rock Hill, South Carolina**

- Available SF:
  - 1786 Overview Drive: 75,000 SF of distribution space
  - 1800 Overview Drive: 212,000 SF of manufacturing space
- Timing: Immediately
- Distribution: 32' clear, 18 dock high doors, 2 drive in doors, speculative office and bathrooms
- Manufacturing: 26' clear, 5 dock high doors, 3 drive in doors, 6,000 amps of power, finished office space