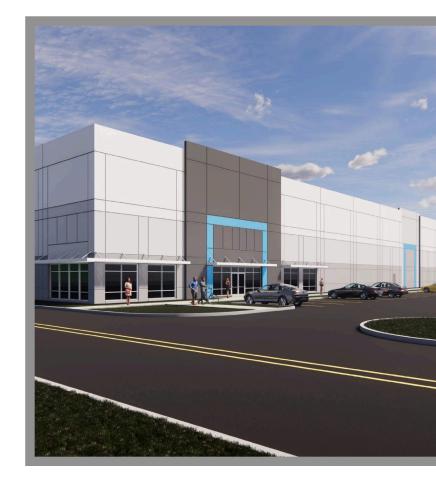

#### **Meadow Street Chicopee, MA**

*New Construction/Build-to-Suit* 

- Available SF: 156,000 SF
- Timing: Q4 2023
- Clear Height: 32'
- Fire Safety: ESFR Sprinkler System
- Loading: 1/5,000 SF