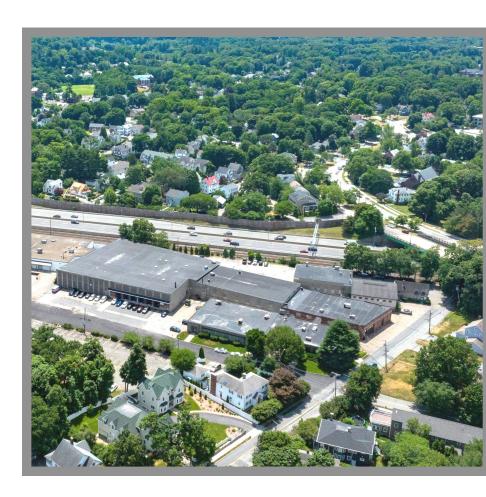

#### **5 Research Parkway** Wallingford, CT

- Available SF: 450,000 SF
- Timing: FULLY ENTITLED For Immediate Build
- Clear Height: 40'
- Loading: 105 dock door positions
- Access: 0.25 mile off I-91