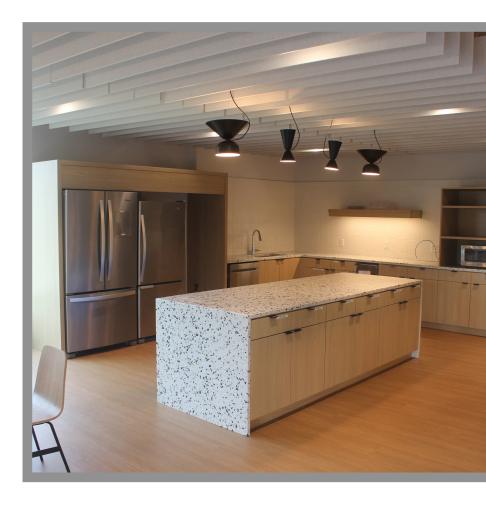

#### **Meadow Street Chicopee, MA**

*New Construction/Build-to-Suit* 

- Available SF: 156,000 SF
- Timing: Q4 2023
- Clear Height: 32'
- Fire Safety: ESFR Sprinkler System
- Loading: 1/5,000 SF

- Available SF: 5,000-8,000 SF Suite 200, 5,675 SF Suite 600, 8,684 SF
- Timing: Immediately
- Parking Ratio: 3.87/1,000 SF
- Onsite Amenities: High-end flex space w/ direct suite access and ability to add loading