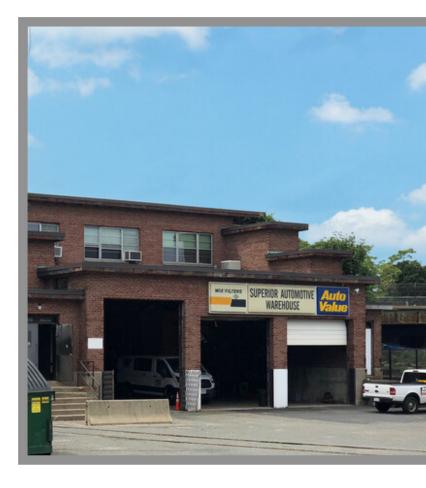

#### **22 Pratt Street** Allston, MA

- Available SF: 21,876 SF
- Timing: Immediately
- Clear Height: 15' 4"
- Loading: 5 loading docks (3 covered)
- Parking Ratio: 5.25 spaces/1,000 SF; 2.2 acre gated site, ability to park 132 cars