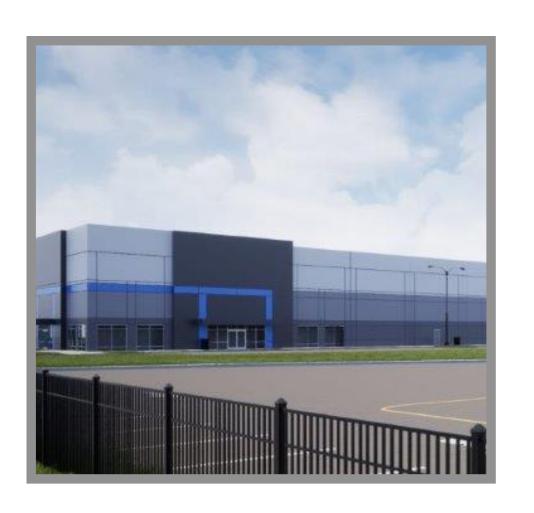

#### **Meadow Street Chicopee, MA**

*New Construction/Build-to-Suit* 

- Available SF: 156,000 SF
- Timing: Q4 2023
- Clear Height: 32'
- Fire Safety: ESFR Sprinkler System
- Loading: 1/5,000 SF

- Available SF: 5,000-8,000 SF Suite 200, 5,675 SF Suite 600, 8,684 SF
- Timing: Immediately
- Parking Ratio: 3.87/1,000 SF
- Onsite Amenities: High-end flex space w/ direct suite access and ability to add loading