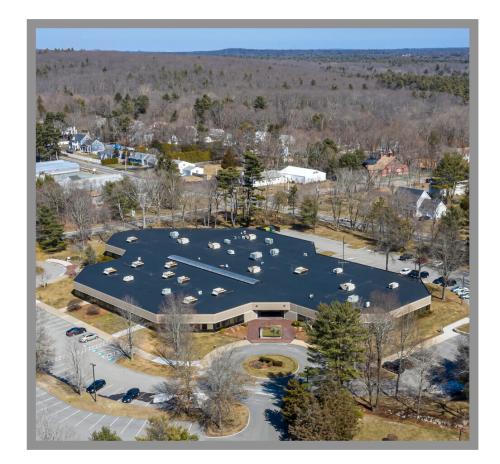

#### **30 Speen Street** Framingham, MA

- Available SF: 9,677 SF
- Timing: Immediately
- **Parking Ratio**: 3.4/1,000 SF
- Onsite Amenities: Boutique office building located on the Mass Pike surrounded by the amenity-rich Route 9 & 30 retail corridor.