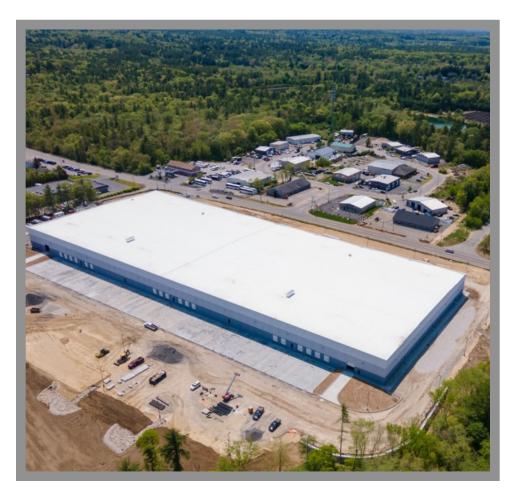

#### **5 Research Parkway** Wallingford, CT

- Available SF: 450,000 SF
- Timing: FULLY ENTITLED For Immediate Build
- Clear Height: 40'
- Loading: 105 dock door positions
- Access: 0.25 mile off I-91